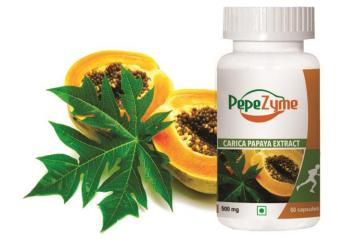

# **PepeZyme**

# Carica Papaya Leaf & Fruit Extract

## **KEY INGREDIENT(S)**

Carica Papaya Leaf and Fruit Extract, Iron.